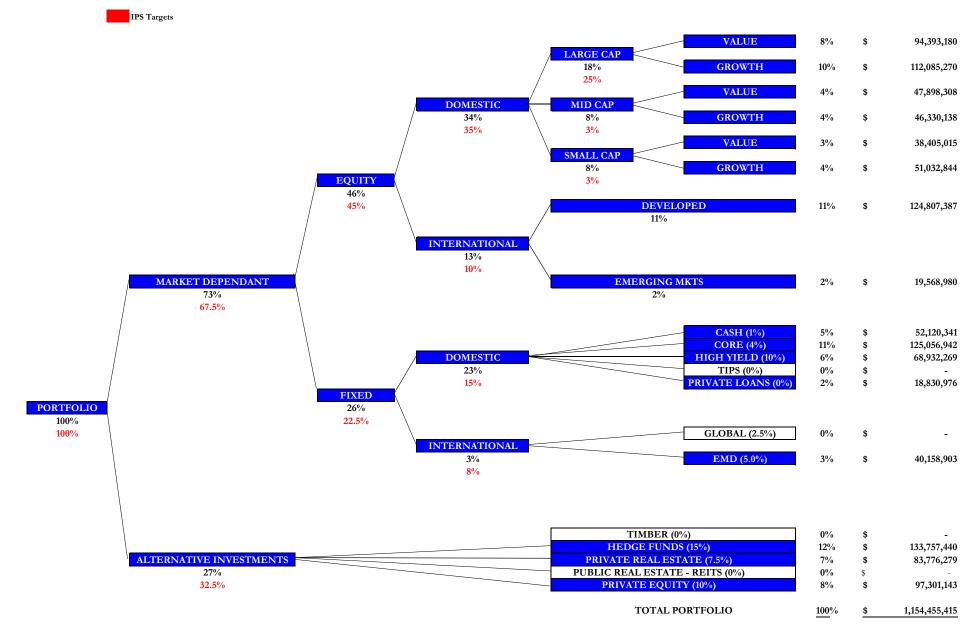

| \$2,713,357    |
| AEW Partners VI LP (\$20 MM)           | \$20,000,000  | \$10,519,505    | ( <b>\$1,661,898</b> ) | \$9,668,948     | \$811,341      |
| Total Real Estate Managers             | \$122,158,000 | \$101,960,249   | (\$16,362,724)         | \$83,776,279    | (\$1,821,246)  |
|                                        |               |                 |                        |                 |                |
| Total                                  | \$234,358,000 | \$1,708,368,068 | (\$564,105,381)        | \$1,102,335,074 | \$317,328,639  |
|                                        |               |                 |                        | -               |                |

#### Firefighters' Retirement System ASSET ALLOCATION DECISION TREE \* As of April 30, 2012



\* Asset Allocation is based on individual securities.

### **Firefighters' Retirement System** Asset Allocation by Security As of April 30, 2012

|                                                                 | Large Cap<br><u>Value</u>         | Large Cap<br><u>Growth</u>         |    | Mid Cap<br><u>Value</u>    |    | Mid Cap<br><u>Growth</u>   |    | Small Cap<br><u>Value</u>  |    | Small Cap<br><u>Growth</u> | I  | nternational<br><u>Equity</u> | Emerging<br><u>rkets Equity</u>  | Total<br><u>Equity</u>               |
|-----------------------------------------------------------------|-----------------------------------|------------------------------------|----|----------------------------|----|----------------------------|----|----------------------------|----|----------------